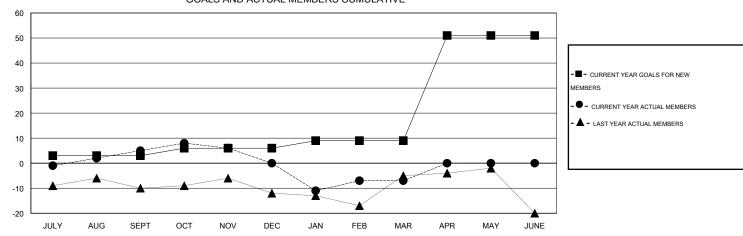

## GOALS AND ACTUAL MEMBERS CUMULATIVE

| DROPPED CLUBS: 2  DROPPED MEMBERS |    | 17 CLUBS OF 38 ADDED 1 OR MORE NEW MEMBERS | GENDER DISTRIBL  MALE  FEMALE | 709 (76.40%)<br>219 (23.60%) |     |
|-----------------------------------|----|--------------------------------------------|-------------------------------|------------------------------|-----|
| DECEASED                          | 8  | CLICK HERE FOR HEALTH                      | FAMILY UNIT MEMBERS           |                              | 209 |
| CLUB CANCELLED                    | 25 | ASSESSMENT DATA                            | UEAD OF HOUSEHOLD             | 104                          |     |
| OTHER                             | 37 |                                            | HEAD OF HOUSEHOLD             |                              | 104 |
| TOTAL                             | 70 |                                            | NON-HEAD OF HOUSEHOL          | 105                          |     |